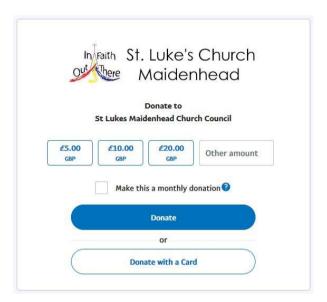

## **PayPal**

You can click this link:

https://www.paypal.com/cgi-bin/webscr?cmd= s-xclick&hosted button id=C3238ZRXY9QZU&source=url

which will show a PayPal Donate Button as on the right.

If you click **Donate** you will be prompted to log into your PayPal account, but if you don't have one of these then simply click **Donate with a Card** and you can make the payment using any debit or credit card.